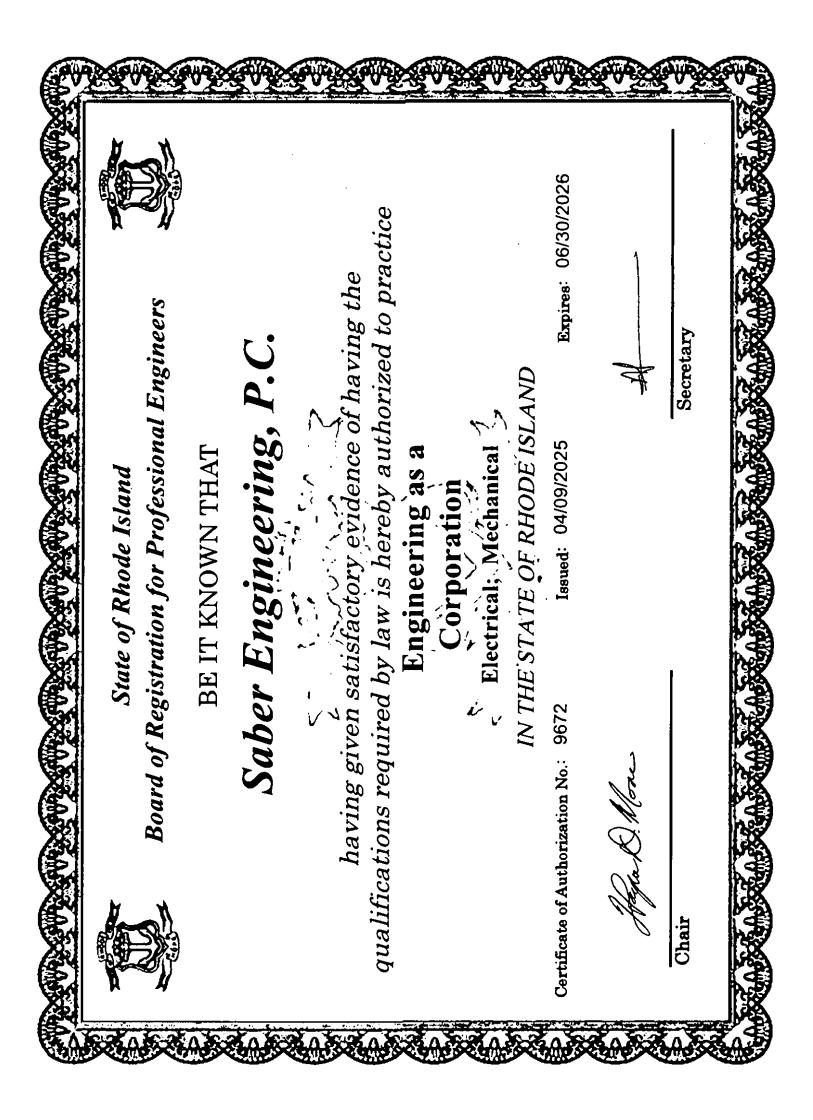

### **SECTION VIII**

(a) The names and respective addresses of its directors (optional unless directors are required under the laws of the state or country of which it is incorporated).

| Title          | Individual Name<br>First, Middle, Last, Suffix | Address<br>Address, City or Town, State, Zip Code, Country   |  |
|----------------|------------------------------------------------|--------------------------------------------------------------|--|
| PRESIDENT      | JAMES A. TRIBBLE                               | 10200 MALLARD CREEK RD, SUITE 105<br>CHARLOTTE, NC 28262 USA |  |
| VICE PRESIDENT | RICHARD M MORRISON                             | 10200 MALLARD CREEK RD, SUITE 105<br>CHARLOTTE, NC 28262 USA |  |
| DIRECTOR       | JAMES A. TRIBBLE                               | 10200 MALLARD CREEK RD. SUITE 105<br>CHARLOTTE. NC 28262 USA |  |
| DIRECTOR       | RICHARD M. MORRISON                            | 10200 MALLARD CREEK RD. SUITE 105<br>CHARLOTTE, NC 28262 USA |  |

(b) The names and respective addresses of its principal officers (mandatory if directors are not required under the laws of the state or country of which it is incorporated).

| Title          | Individual Name<br>First, Middle, Last, Suffix | Address<br>Address, City or Town, State, Zip Code, Country   |
|----------------|------------------------------------------------|--------------------------------------------------------------|
| PRESIDENT      | JAMES A. TRIBBLE                               | 10200 MALLARD CREEK RD, SUITE 105<br>CHARLOTTE, NC 28262 USA |
| VICE PRESIDENT | RICHARD M MORRISON                             | 10200 MALLARD CREEK RD. SUITE 105<br>CHARLOTTE, NC 28262 USA |
| DIRECTOR       | JAMES A. TRIBBLE                               | 10200 MALLARD CREEK RD, SUITE 105<br>CHARLOTTE, NC 28262 USA |
| DIRECTOR       | RICHARD M. MORRISON                            | 10200 MALLARD CREEK RD. SUITE 105<br>CHARLOTTE, NC 28262 USA |

#### SECTION IX

The aggregate number of shares which it has authority to issue, itemized by classes, par value of shares, shares without par value, and series, if any, within a class, is:

| Class of Stock | Series of<br>Stock | Par Value Per<br>Share | Total Authorized Shares<br>Num of Shares |            |
|----------------|--------------------|------------------------|------------------------------------------|------------|
| CNP            |                    | A                      | \$0.0000                                 | 100,000.00 |

**Signed this 16 Day of April, 2025 at 10:28:30 AM by the officers(s).** This electronic signature of the individual or individuals signing this instrument constitutes the affirmation or acknowledgement of the signatory, under penalties of perjury, that this instrument is that individual's act and deed or the act and deed of the corporation, and that the facts stated herein are true, as of the date of the electronic filing, in compliance with R.I. Gen. Laws § 7-1.

### By JAMES A. TRIBBLE

Signature of Authorized Officer of the Corporation

Form No. 150 Revised 09/07

# NORTH CAROLINA Department of the Secretary of State

## CERTIFICATE OF EXISTENCE (PROFESSIONAL CORPORATION)

I, ELAINE F. MARSHALL, Secretary of State of the State of North Carolina, do hereby certify that

## SABER ENGINEERING, P.A.

is a professional corporation duly incorporated under the laws of the State of North Carolina, having been incorporated on the 20th day of October, 2000, with its period of duration being Perpetual.